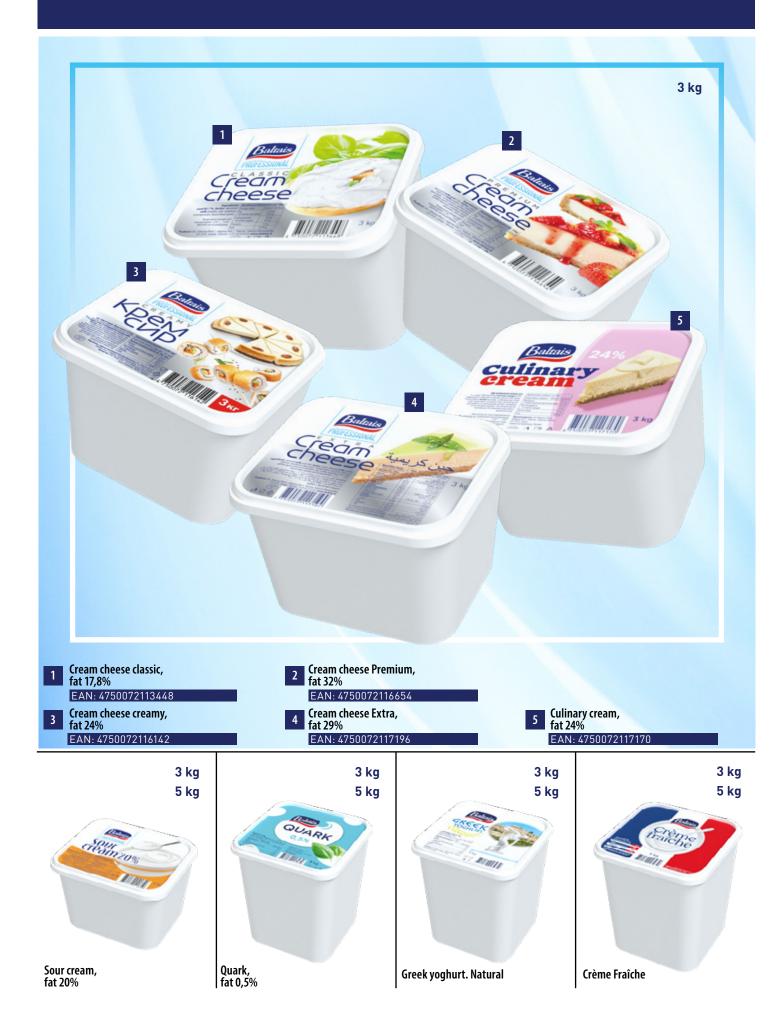

#### Baltais Professional products for food service

HoReCa segment products are designed for larger volume cooking. Various types of products are available, which can be used in both salty and sweet dishes.