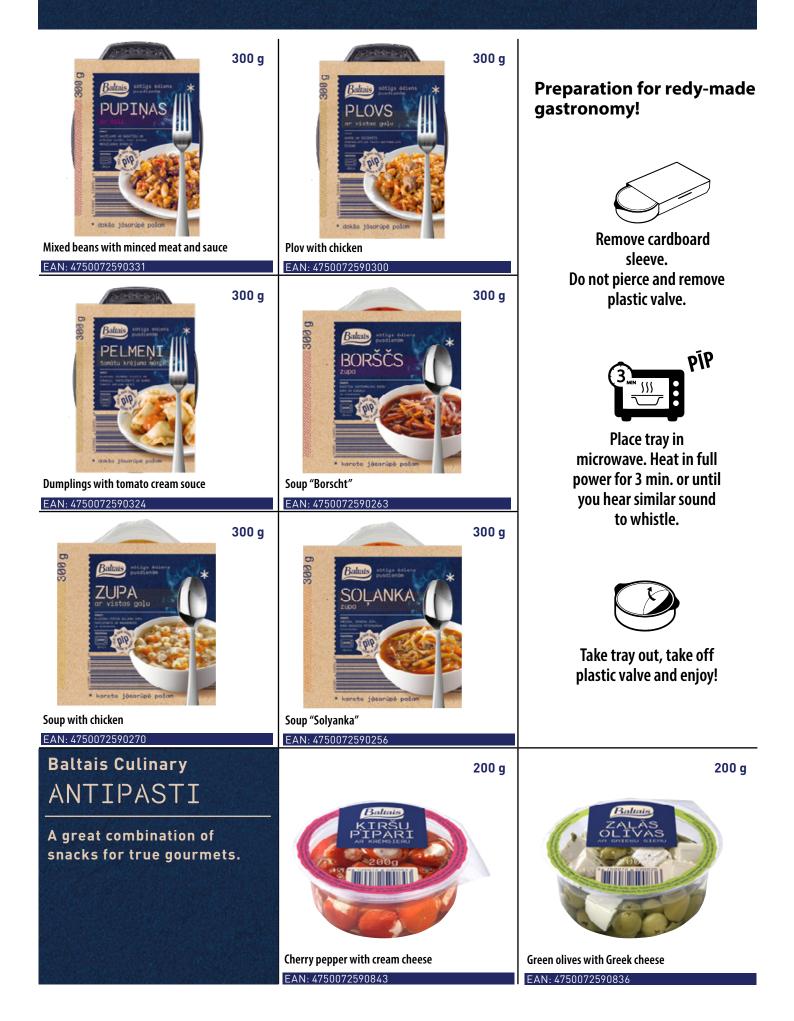

#### READY-MADE GASTRONOMY

Range of delicious products made using traditional recipes. Handmade, consistent quality.

Each day about **220 tons of milk** from Latvian farmers go to Tukuma Piens. The company specialises in fresh product production and its **range has about 250 items**. The **product groups** consist of yogurt, yogurt drinks, milk, kefir, butter, sour cream, curd and curd snacks, white cheese and cream cheese. Not only that - Tukuma Piens also offers several kind of ready made meals - pancakes, soups and mains as well as delicious bakery - biscuits, eclairs and more.