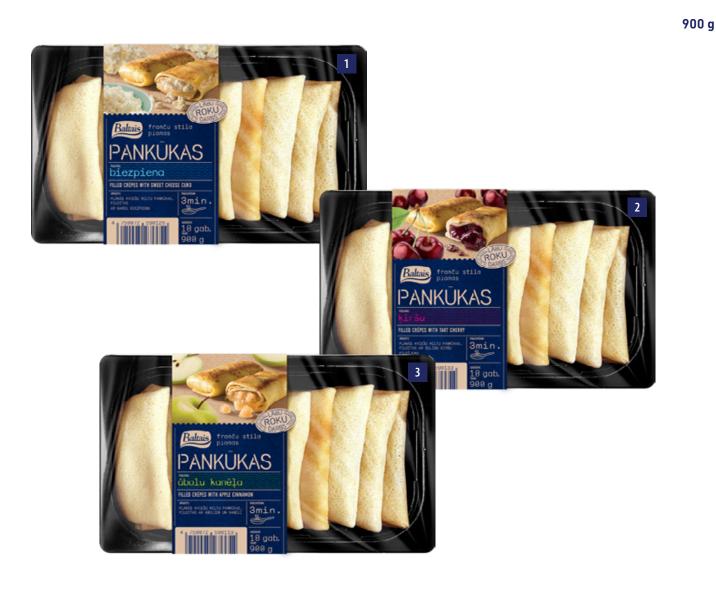

#### PANCAKES

These thin French style pancakes are like homemade – with real flour, milk and eggs.

280 g 270 g 270 g PANKŪKAS PANKŪKAS ANKUKAS iellopu gaļas itora galas lasiskās Pancakes "Classic" Pancakes with beef Pancakes with turkey EAN: 4750072590041 EAN: 4750072590058 EAN: 4750072590737 270 g 270 g 270 g PANKŪKAS PANKŪKAS ANKUKAS Pancakes with vegetables Pancakes with cherry Pancakes with chocholate cream EAN: 4750072590744 EAN: 4750072590096 EAN: 4750072590089 270 g 270 g 270 g AKES JKAS ANKUKAS Pancakes with apple and cinnamon Pancakes with curd Pancakes with greek cheese and spinach EAN: 4750072590065 EAN: 4750072590072 EAN: 4750072590959 200 g 200 g BIEZPIENA ARTUPELU PANKUKAS ĀCENĪŠI Potato pancakes Curd fritters (Sirniki)

EAN: 4750072590287

EAN: 4750072590102

These thin French style pancakes are like homemade – with real flour, milk and eggs.