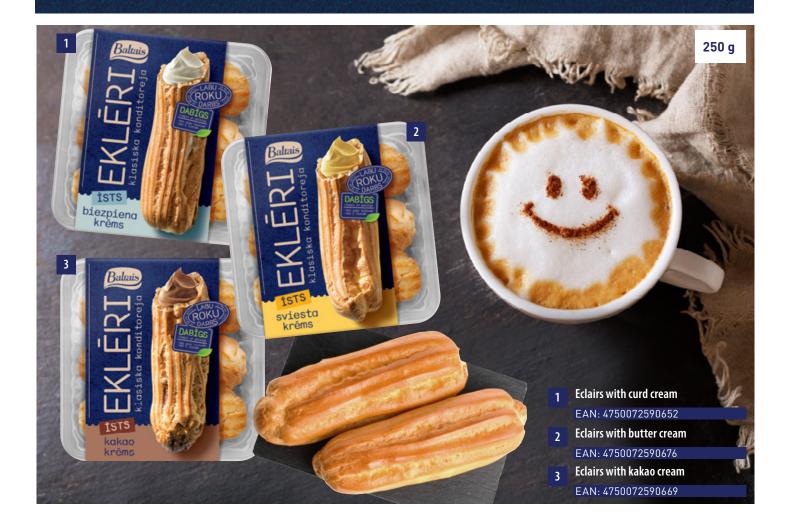

#### BISCUITS

ECLAIRS

250 g

Real, crispy butter biscuits. Excellent consistence and taste, without a trace of vegetable oil.

Butter biscuits EAN: 4750072590157 250 g

EAN: 4750072590164

**Baltais Culinary** 

These delicious eclairs are suitable for both small everyday pleasures and beautiful celebrations. Available in three flavors.

LACTOSI GLUTEN FREE