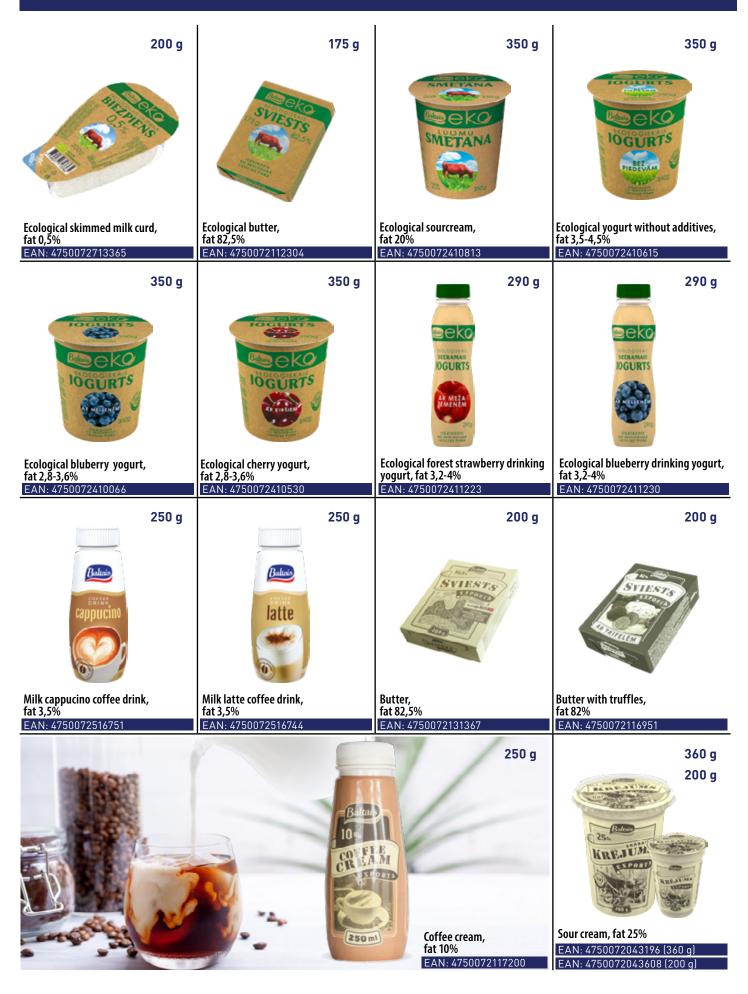

These high-quality yogurts are rich in valuable nutrients and beneficial bacteria for the body. A wide range of flavors for every taste.

Baltais "Super Brokastis" is a nutritious and valuable product. The thick and creamy consistency product with oats will be a great first source of energy of the day. Yogurt drink with a more liquid consistency will be easy to take with you on your daily trips.