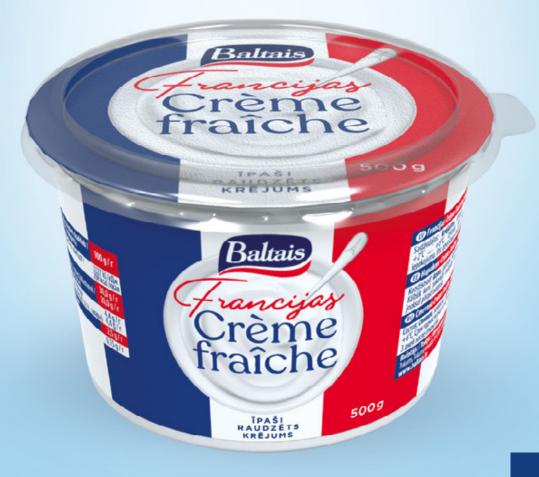

## SPECIALLY FERMENTED SOUR CREAM

Here's real French sour cream. Yes, French! The Normandy recipe sour cream is creamier, with a milder taste. How is it? Just give it a try!

Baltais Eko is the highest quality ecological dairy products produced in Latvia from milk, fruits and berries obtained from local organic farms. Without artificial colors, flavorings and preservatives.

Baltais traditional dairy products like milk, kefir, curd provide a connection with the natural and healthy rural environment, strengthen and are an irreplaceable source of positive energy.

| 360 g                                                 | 1 kg<br>Fir,<br>fat 3,8% -4,3%<br>EAN: 4750072025123                                                                                                                                                                                                                                                                                                                                                                                                                                                                                                                                                                                                                                                                                                                                                                                                                                                                                                                                                                                                                                                                                                                                                                                                                                                                                                                                                                                                                                                                                                                                                                                                                                                                                                                                                                                                                                                                                                                                                                                                                                                                           | 1 kg                                                                          | 1 kg                                                                                                                                                                                                                                                                                                                                                                                                                                                                                                                                                                                                                                                                                                                                                                                                                                                                                                                                                                                                                                                                                                                                                                                                                                                                                                                                                                                                                                                                                                                                                                                                                                                                                                                                                                                                                                                                                                                                                                                                                                                                                                                                                                                                                                                                                                                                                                                                                                                                                                                                                                                                                                                                                                                                                                                                                                                                                                                        |
|-------------------------------------------------------|--------------------------------------------------------------------------------------------------------------------------------------------------------------------------------------------------------------------------------------------------------------------------------------------------------------------------------------------------------------------------------------------------------------------------------------------------------------------------------------------------------------------------------------------------------------------------------------------------------------------------------------------------------------------------------------------------------------------------------------------------------------------------------------------------------------------------------------------------------------------------------------------------------------------------------------------------------------------------------------------------------------------------------------------------------------------------------------------------------------------------------------------------------------------------------------------------------------------------------------------------------------------------------------------------------------------------------------------------------------------------------------------------------------------------------------------------------------------------------------------------------------------------------------------------------------------------------------------------------------------------------------------------------------------------------------------------------------------------------------------------------------------------------------------------------------------------------------------------------------------------------------------------------------------------------------------------------------------------------------------------------------------------------------------------------------------------------------------------------------------------------|-------------------------------------------------------------------------------|-----------------------------------------------------------------------------------------------------------------------------------------------------------------------------------------------------------------------------------------------------------------------------------------------------------------------------------------------------------------------------------------------------------------------------------------------------------------------------------------------------------------------------------------------------------------------------------------------------------------------------------------------------------------------------------------------------------------------------------------------------------------------------------------------------------------------------------------------------------------------------------------------------------------------------------------------------------------------------------------------------------------------------------------------------------------------------------------------------------------------------------------------------------------------------------------------------------------------------------------------------------------------------------------------------------------------------------------------------------------------------------------------------------------------------------------------------------------------------------------------------------------------------------------------------------------------------------------------------------------------------------------------------------------------------------------------------------------------------------------------------------------------------------------------------------------------------------------------------------------------------------------------------------------------------------------------------------------------------------------------------------------------------------------------------------------------------------------------------------------------------------------------------------------------------------------------------------------------------------------------------------------------------------------------------------------------------------------------------------------------------------------------------------------------------------------------------------------------------------------------------------------------------------------------------------------------------------------------------------------------------------------------------------------------------------------------------------------------------------------------------------------------------------------------------------------------------------------------------------------------------------------------------------------------------|
| 250 g                                                 | 250 g                                                                                                                                                                                                                                                                                                                                                                                                                                                                                                                                                                                                                                                                                                                                                                                                                                                                                                                                                                                                                                                                                                                                                                                                                                                                                                                                                                                                                                                                                                                                                                                                                                                                                                                                                                                                                                                                                                                                                                                                                                                                                                                          | 200 g                                                                         | 200 g                                                                                                                                                                                                                                                                                                                                                                                                                                                                                                                                                                                                                                                                                                                                                                                                                                                                                                                                                                                                                                                                                                                                                                                                                                                                                                                                                                                                                                                                                                                                                                                                                                                                                                                                                                                                                                                                                                                                                                                                                                                                                                                                                                                                                                                                                                                                                                                                                                                                                                                                                                                                                                                                                                                                                                                                                                                                                                                       |
|                                                       | A STATE OF CONTRACT OF CONTRACTO OF |                                                                               |                                                                                                                                                                                                                                                                                                                                                                                                                                                                                                                                                                                                                                                                                                                                                                                                                                                                                                                                                                                                                                                                                                                                                                                                                                                                                                                                                                                                                                                                                                                                                                                                                                                                                                                                                                                                                                                                                                                                                                                                                                                                                                                                                                                                                                                                                                                                                                                                                                                                                                                                                                                                                                                                                                                                                                                                                                                                                                                             |
| Skimmed milk curd,<br>fat 0,5%<br>EAN: 4750072611302  | Curd,<br>fat 9%                                                                                                                                                                                                                                                                                                                                                                                                                                                                                                                                                                                                                                                                                                                                                                                                                                                                                                                                                                                                                                                                                                                                                                                                                                                                                                                                                                                                                                                                                                                                                                                                                                                                                                                                                                                                                                                                                                                                                                                                                                                                                                                | Farmes cheese,<br>fat 0,5 %<br>EAN: 4750072612347                             | Farmes cheese,<br>fat 9%<br>EAN: 4750072612354                                                                                                                                                                                                                                                                                                                                                                                                                                                                                                                                                                                                                                                                                                                                                                                                                                                                                                                                                                                                                                                                                                                                                                                                                                                                                                                                                                                                                                                                                                                                                                                                                                                                                                                                                                                                                                                                                                                                                                                                                                                                                                                                                                                                                                                                                                                                                                                                                                                                                                                                                                                                                                                                                                                                                                                                                                                                              |
| 500 g                                                 | EAN: 4750072611319<br>500 g                                                                                                                                                                                                                                                                                                                                                                                                                                                                                                                                                                                                                                                                                                                                                                                                                                                                                                                                                                                                                                                                                                                                                                                                                                                                                                                                                                                                                                                                                                                                                                                                                                                                                                                                                                                                                                                                                                                                                                                                                                                                                                    | 500 g                                                                         | 500 g                                                                                                                                                                                                                                                                                                                                                                                                                                                                                                                                                                                                                                                                                                                                                                                                                                                                                                                                                                                                                                                                                                                                                                                                                                                                                                                                                                                                                                                                                                                                                                                                                                                                                                                                                                                                                                                                                                                                                                                                                                                                                                                                                                                                                                                                                                                                                                                                                                                                                                                                                                                                                                                                                                                                                                                                                                                                                                                       |
| Bulaci<br>Krejunis                                    | Bulans<br>Krej Unis<br>Novi 20%                                                                                                                                                                                                                                                                                                                                                                                                                                                                                                                                                                                                                                                                                                                                                                                                                                                                                                                                                                                                                                                                                                                                                                                                                                                                                                                                                                                                                                                                                                                                                                                                                                                                                                                                                                                                                                                                                                                                                                                                                                                                                                | Balant<br>Krej Užska<br>Joos 25%                                              | Contraction of the second seco                                                                                                                                                                                                                                                                                                                                                                                                                                                                                                                                                                                                                                                                                                                                                                                              |
| Sour cream,<br>fat 12%                                | Sour cream,<br>fat 20%                                                                                                                                                                                                                                                                                                                                                                                                                                                                                                                                                                                                                                                                                                                                                                                                                                                                                                                                                                                                                                                                                                                                                                                                                                                                                                                                                                                                                                                                                                                                                                                                                                                                                                                                                                                                                                                                                                                                                                                                                                                                                                         | Sour cream,<br>fat 25%                                                        | Sour cream,<br>fat 30%                                                                                                                                                                                                                                                                                                                                                                                                                                                                                                                                                                                                                                                                                                                                                                                                                                                                                                                                                                                                                                                                                                                                                                                                                                                                                                                                                                                                                                                                                                                                                                                                                                                                                                                                                                                                                                                                                                                                                                                                                                                                                                                                                                                                                                                                                                                                                                                                                                                                                                                                                                                                                                                                                                                                                                                                                                                                                                      |
| EAN: 4750072413661                                    | EAN: 4750072112816<br>200 g                                                                                                                                                                                                                                                                                                                                                                                                                                                                                                                                                                                                                                                                                                                                                                                                                                                                                                                                                                                                                                                                                                                                                                                                                                                                                                                                                                                                                                                                                                                                                                                                                                                                                                                                                                                                                                                                                                                                                                                                                                                                                                    | EAN: 4750072413678<br>200 g                                                   | EAN: 4750072112915<br>500 g                                                                                                                                                                                                                                                                                                                                                                                                                                                                                                                                                                                                                                                                                                                                                                                                                                                                                                                                                                                                                                                                                                                                                                                                                                                                                                                                                                                                                                                                                                                                                                                                                                                                                                                                                                                                                                                                                                                                                                                                                                                                                                                                                                                                                                                                                                                                                                                                                                                                                                                                                                                                                                                                                                                                                                                                                                                                                                 |
| Since 12 %                                            |                                                                                                                                                                                                                                                                                                                                                                                                                                                                                                                                                                                                                                                                                                                                                                                                                                                                                                                                                                                                                                                                                                                                                                                                                                                                                                                                                                                                                                                                                                                                                                                                                                                                                                                                                                                                                                                                                                                                                                                                                                                                                                                                | Crème<br>Braiche                                                              | Creense<br>Creense<br>Creense<br>Creense<br>Creense<br>Creense<br>Creense<br>Creense<br>Creense<br>Creense<br>Creense<br>Creense<br>Creense<br>Creense<br>Creense<br>Creense<br>Creense<br>Creense<br>Creense<br>Creense<br>Creense<br>Creense<br>Creense<br>Creense<br>Creense<br>Creense<br>Creense<br>Creense<br>Creense<br>Creense<br>Creense<br>Creense<br>Creense<br>Creense<br>Creense<br>Creense<br>Creense<br>Creense<br>Creense<br>Creense<br>Creense<br>Creense<br>Creense<br>Creense<br>Creense<br>Creense<br>Creense<br>Creense<br>Creense<br>Creense<br>Creense<br>Creense<br>Creense<br>Creense<br>Creense<br>Creense<br>Creense<br>Creense<br>Creense<br>Creense<br>Creense<br>Creense<br>Creense<br>Creense<br>Creense<br>Creense<br>Creense<br>Creense<br>Creense<br>Creense<br>Creense<br>Creense<br>Creense<br>Creense<br>Creense<br>Creense<br>Creense<br>Creense<br>Creense<br>Creense<br>Creense<br>Creense<br>Creense<br>Creense<br>Creense<br>Creense<br>Creense<br>Creense<br>Creense<br>Creense<br>Creense<br>Creense<br>Creense<br>Creense<br>Creense<br>Creense<br>Creense<br>Creense<br>Creense<br>Creense<br>Creense<br>Creense<br>Creense<br>Creense<br>Creense<br>Creense<br>Creense<br>Creense<br>Creense<br>Creense<br>Creense<br>Creense<br>Creense<br>Creense<br>Creense<br>Creense<br>Creense<br>Creense<br>Creense<br>Creense<br>Creense<br>Creense<br>Creense<br>Creense<br>Creense<br>Creense<br>Creense<br>Creense<br>Creense<br>Creense<br>Creense<br>Creense<br>Creense<br>Creense<br>Creense<br>Creense<br>Creense<br>Creense<br>Creense<br>Creense<br>Creense<br>Creense<br>Creense<br>Creense<br>Creense<br>Creense<br>Creense<br>Creense<br>Creense<br>Creense<br>Creense<br>Creense<br>Creense<br>Creense<br>Creense<br>Creense<br>Creense<br>Creense<br>Creense<br>Creense<br>Creense<br>Creense<br>Creense<br>Creense<br>Creense<br>Creense<br>Creense<br>Creense<br>Creense<br>Creense<br>Creense<br>Creense<br>Creense<br>Creense<br>Creense<br>Creense<br>Creense<br>Creense<br>Creense<br>Creense<br>Creense<br>Creense<br>Creense<br>Creense<br>Creense<br>Creense<br>Creense<br>Creense<br>Creense<br>Creense<br>Creense<br>Creense<br>Creense<br>Creense<br>Creense<br>Creense<br>Creense<br>Creense<br>Creense<br>Creense<br>Creense<br>Creense<br>Creense<br>Creense<br>Creense<br>Creense<br>Creense<br>Creense<br>Creense<br>Creense<br>Creense<br>Creense<br>Creense<br>Creense<br>Creense<br>Creense<br>Creense<br>Creense<br>Creense<br>Creense<br>Creense<br>Creense<br>Creense<br>Creense<br>Creense<br>Creense<br>Creense<br>Creense<br>Creense<br>Creense<br>Creense<br>Creense<br>Creense<br>Creense<br>Creense<br>Creense<br>Creense<br>Creense<br>Creense<br>Creense<br>Creense<br>Creense<br>Creense<br>Creense<br>Creense<br>Creense<br>Creense<br>Creense<br>Creense<br>Creense<br>Creense<br>Creense<br>Creense<br>Creense<br>Creense<br>Creens |
| Sour cream, Smetana,<br>fat 12%<br>EAN: 4750072523155 | French Crème fraîche, specially<br>fermented sour cream, fat 12%<br>EAN: 4750072017234                                                                                                                                                                                                                                                                                                                                                                                                                                                                                                                                                                                                                                                                                                                                                                                                                                                                                                                                                                                                                                                                                                                                                                                                                                                                                                                                                                                                                                                                                                                                                                                                                                                                                                                                                                                                                                                                                                                                                                                                                                         | French Crème fraîche, specially<br>fermented sour cream<br>EAN: 4750072116449 | French Crème fraîche, specially<br>fermented sour cream<br>EAN: 4750072013939                                                                                                                                                                                                                                                                                                                                                                                                                                                                                                                                                                                                                                                                                                                                                                                                                                                                                                                                                                                                                                                                                                                                                                                                                                                                                                                                                                                                                                                                                                                                                                                                                                                                                                                                                                                                                                                                                                                                                                                                                                                                                                                                                                                                                                                                                                                                                                                                                                                                                                                                                                                                                                                                                                                                                                                                                                               |