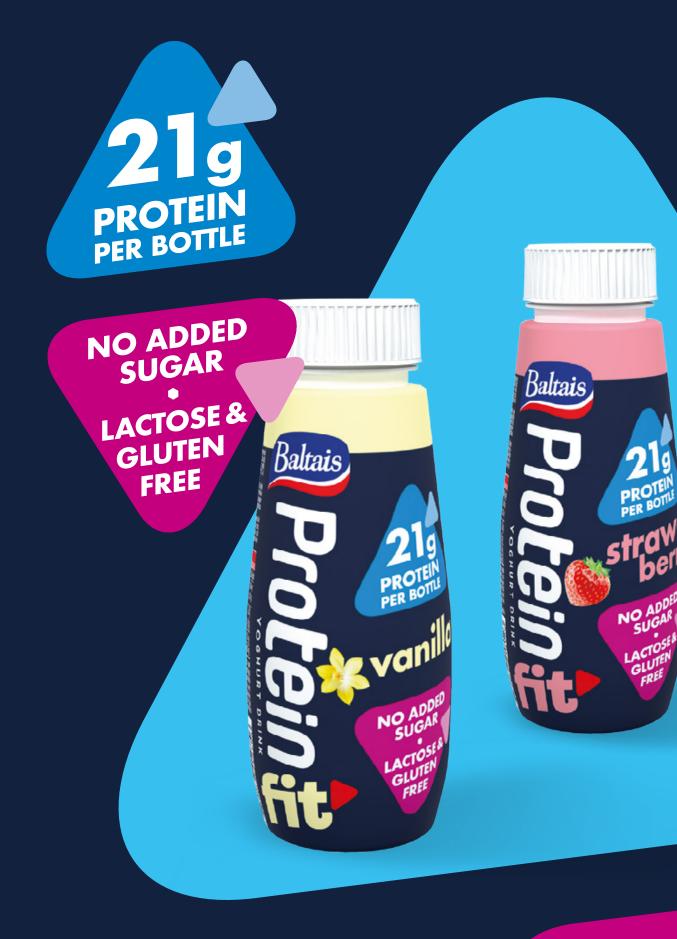

| 38 g                                                                                | 38 g                                                                           | 38 g                                                                              | 38 g                                                                                  |
|-------------------------------------------------------------------------------------|--------------------------------------------------------------------------------|-----------------------------------------------------------------------------------|---------------------------------------------------------------------------------------|
| CONSTRAINS<br>SEERINS<br>SEERINS                                                    | Baltais<br>Fazziena Sleinś<br>Marana                                           | Bulais<br>Pazpiona sierins                                                        | Balmis<br>azpiona sieris                                                              |
| Ecological curd snack<br>with vanilla flavor, fat 24,7%<br>EAN: 4750072511176       | "Honey cake" curd snack,<br>fat 21,8%<br>EAN: 4750072511138                    | "Rum ball" curd snack,<br>fat 23,3%<br>EAN: 4750072510643                         | Curd snack with vanilla flavor,<br>fat 24,5%<br>EAN: 4750072546611                    |
| 38 g                                                                                | 38 g                                                                           | 38 g                                                                              | 38 g                                                                                  |
| Baltais<br>Szolena sięrins<br>Sauras                                                | Bulais<br>azpiona sierins                                                      | Ballous<br>TORICUI<br>Danina Contra<br>Martine Statistics                         | Marticlado                                                                            |
| Curd snack rum cake with jelly<br>pieces, fat 21,7%<br>EAN: 4750072513064           | "Funnel cake" curd snack,<br>fat 21,8%<br>EAN: 4750072510940                   | Glazed curd snack with strawberry<br>Panna Cotta, fat 24,7%<br>EAN: 4750072516492 | Glazed curd snack with jelly candies,<br>fat 23,9%<br>EAN: 4750072513224              |
| 38 g                                                                                | 38 g                                                                           | <br>304 g                                                                         | 304 g                                                                                 |
| Caramello.                                                                          | Balanis Car<br>PLOMBINO<br>Car and Car                                         |                                                                                   | Contraction of the second                                                             |
| Curd snack with caramel flavour and caramel glazin, fat 24,5%<br>EAN: 4750072513255 | Glazed curd snack with a ice cream<br>flavour, fat 24,7%<br>EAN: 4750072513378 | Glazed curd snack set –<br>ice cream and Panna Cotta taste<br>EAN: 4750072117972  | Glazed curd snack set –<br>with jelly candies and caramel taste<br>EAN: 4750072117989 |
| 400 g                                                                               | 400 g                                                                          | 250 g                                                                             | 250 g                                                                                 |
|                                                                                     | A TATALE CARE                                                                  | Radiantes Proch                                                                   | Protest                                                                               |
| Balan<br>Diezpiena<br>Krems                                                         | Biezpiona<br>Diezpiona<br>Krimania                                             | ein ft                                                                            | S. Fit                                                                                |
| Curd cream mango-peach,<br>fat 7,4%<br>EAN: 4750072516348                           | Curd cream strawberry panna cotta,<br>fat 7,4%<br>EAN: 4750072516331           | Vanilla protein yogurt drink,<br>fat 0,4%<br>EAN: 4750072412756                   | Strawberry protein yogurt drink,<br>fat 0,4%<br>EAN: 4750072418123                    |

These high-quality yogurts are rich in valuable nutrients and beneficial bacteria for the body. A wide range of flavors for every taste.

Baltais "Super Brokastis" is a nutritious and valuable product. The thick and creamy consistency product with oats will be a great first source of energy of the day. Yogurt drink with a more liquid consistency will be easy to take with you on your daily trips.