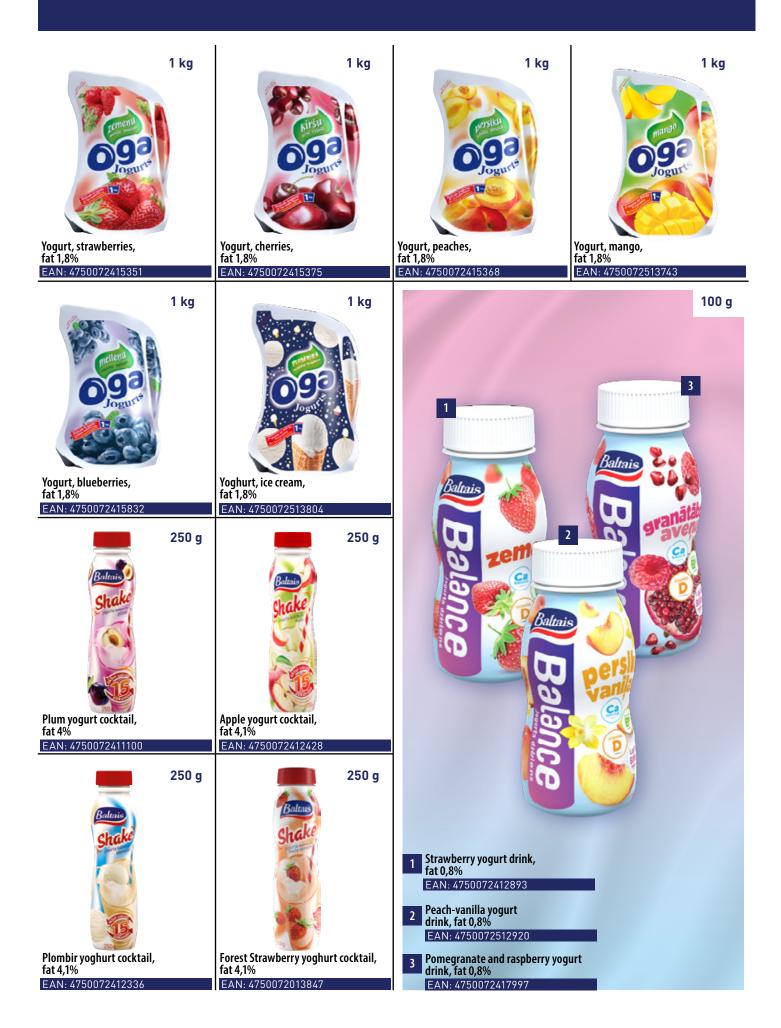

These high-quality yogurts are rich in valuable nutrients and beneficial bacteria for the body. A wide range of flavors for every taste.

Baltais "Super Brokastis" is a nutritious and valuable product. The thick and creamy consistency product with oats will be a great first source of energy of the day. Yogurt drink with a more liquid consistency will be easy to take with you on your daily trips.