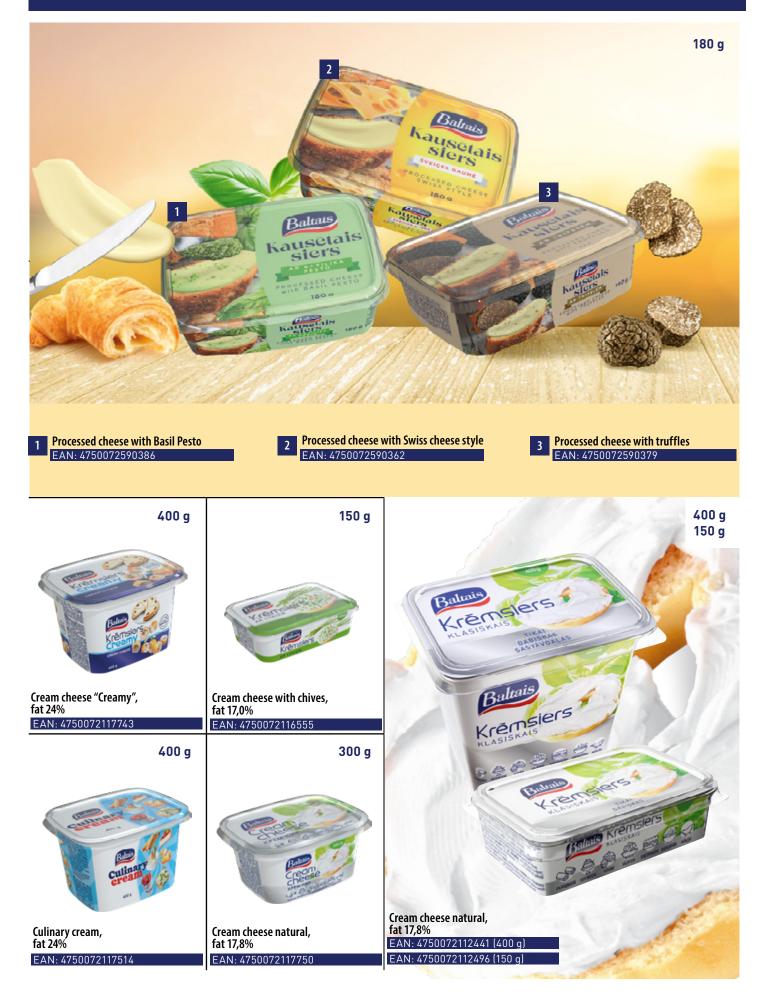

Baltais tasty processed cheese are great on sandwiches, in soups, souces and more. The new flavours of Baltais take this processed cheese to the next level: with truffles, basil pesto, and Swiss style.