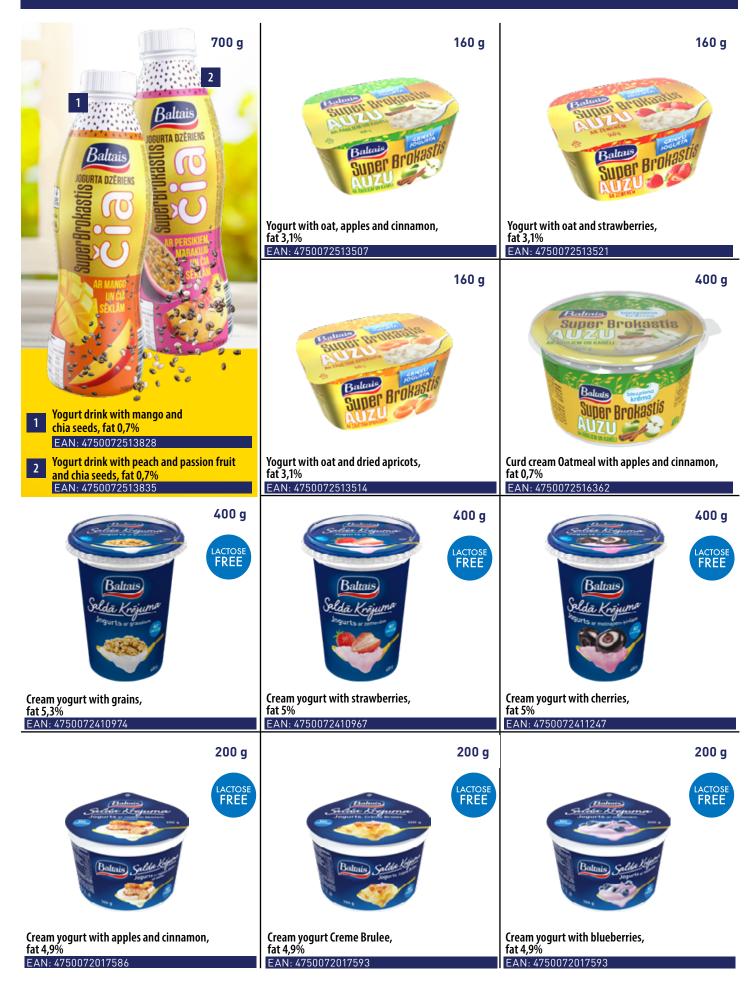

These high-quality yogurts are rich in valuable nutrients and beneficial bacteria for the body. A wide range of flavors for every taste.

Baltais "Super Brokastis" is a nutritious and valuable product. The thick and creamy consistency product with oats will be a great first source of energy of the day. Yogurt drink with a more liquid consistency will be easy to take with you on your daily trips.